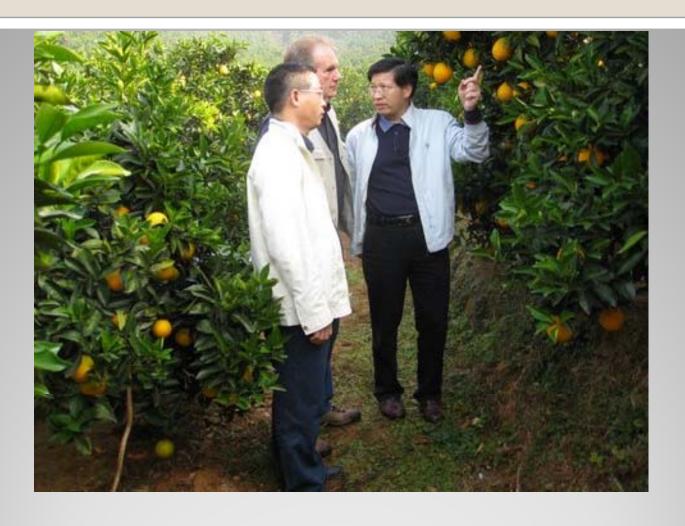

**Hopeless and Hope** 

A lone survivor?

**Another Ione survivor?** 

Pummelo and seedling variation

Hope and success: Mr. Deng

Adjacent block: HLB

Success and Dr. Chen

Health, with adjacent threat!