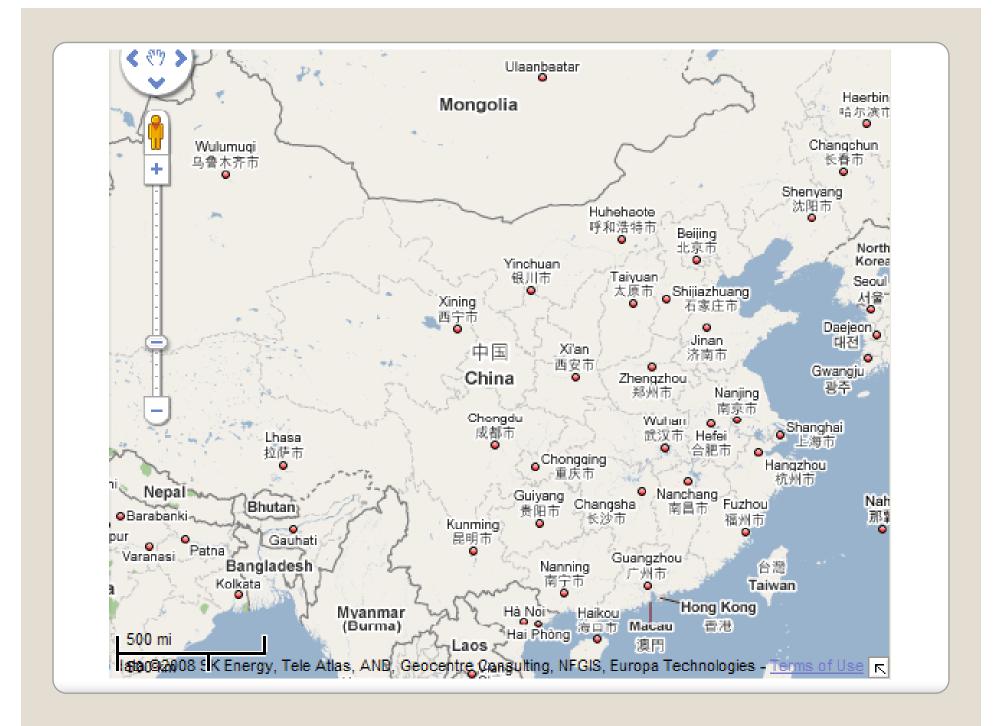

# Surveying for Naturally Occurring HLB Field Resistance

Fred Gmitter
UF-CREC
Citrus Greening Symposium
April 7, 2009

- November 2007: Jiangxi and Guangdong
- April 2008: Guangdong and Guangxi
- November 2008: As above, plus Hainan and Yunnan

## **Times and Places**

- FCPRAC granted project to find and characterize HLB "escape" trees
- Assess the nature of HLB problem
- Understanding the impact and ways farmers cope with the disease