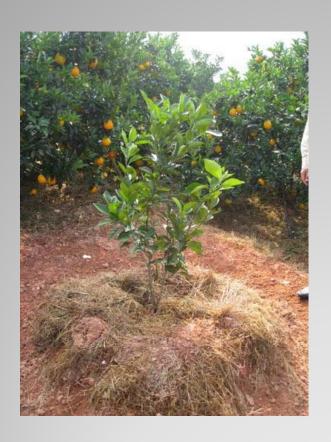

**Hopeless and Hope** 

A lone survivor?

**Another Ione survivor?** 

Pummelo and seedling variation

Hope and success: Mr. Deng

Adjacent block: HLB

Success and Dr. Chen

Health, with adjacent threat!