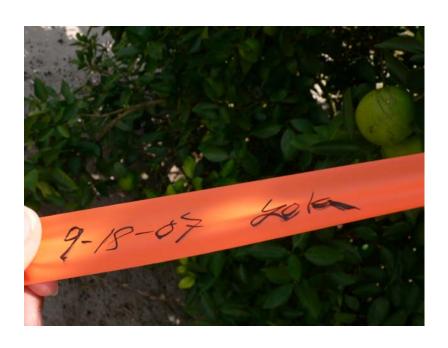

# Flagging

- Block completion sheet
- 2 color system
- Both row ends
  - Total number in row
  - Date
  - Inspector names
- Both sides of the trees
  - Date
  - Inspector name