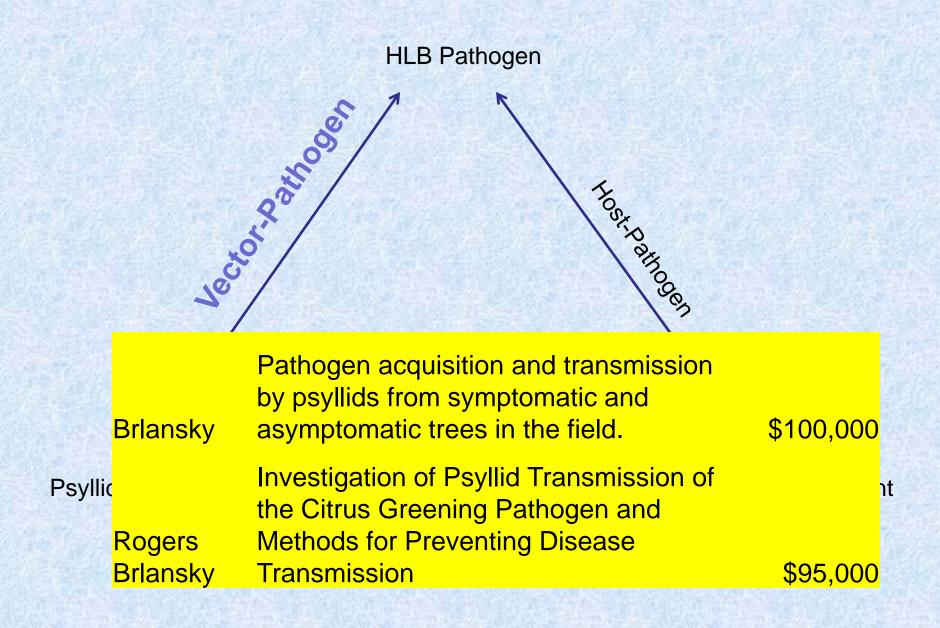

|   | Brlansky | Research on Improved Diagnostics for Citrus<br>Greening for Use in Florida                                                                               | \$105,000               |    |
|---|----------|----------------------------------------------------------------------------------------------------------------------------------------------------------|-------------------------|----|
|   | Brlansky | Evaluate Potential for Alternate Hosts for HLB                                                                                                           | \$25,000                |    |
|   | Chung    | Evaluation of Compounds to Suppress HLB                                                                                                                  | \$100,00 <mark>0</mark> |    |
|   |          | A St. Pathogen                                                                                                                                           |                         |    |
| F | Dawson   | Examination of Multiplication, Movement, Distribution, and Pathogenicity of HLB and Its Interaction with CTV in Different Citrus Varieties and Relatives | \$75,000 <sup>a</sup>   | nt |
|   | Dawson   | Develop non-transgenic resistance to HLB                                                                                                                 | \$70,000                |    |
|   | Dawson   | Engineering Antibacterial Compounds into Citrus                                                                                                          | \$200,000               |    |