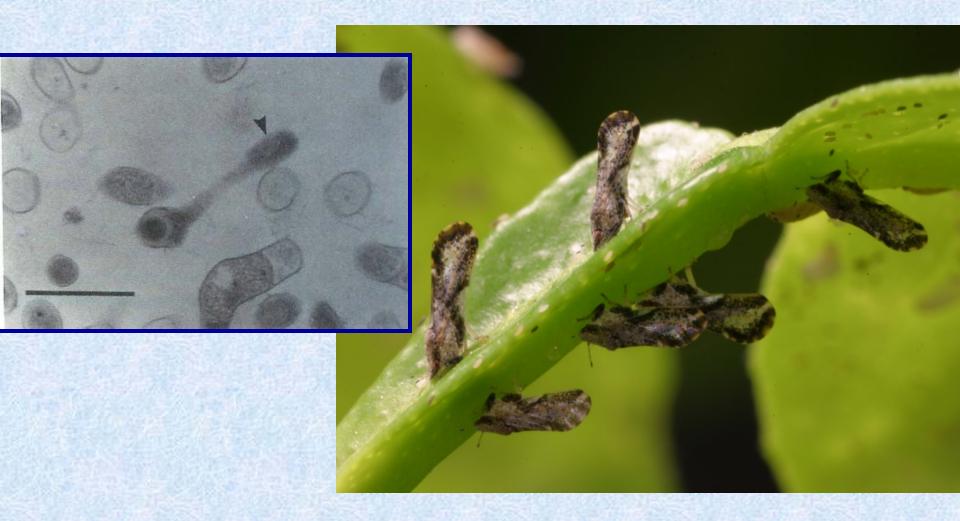

**Vectored Disease Triangle** 

|                                    |           | Development of a citrus psyllid    |                 |
|------------------------------------|-----------|------------------------------------|-----------------|
|                                    | Keyhani   | tissue culture cell line           | \$62,860        |
|                                    | Rogers    | Citrus Psyllid Population Dynamics | \$60,000        |
|                                    | rtogoro   |                                    | Ψ30,000         |
|                                    | Ctopoly   | Enhanced Biological Control of     | <b>CE 4.000</b> |
|                                    | Stansly   | ACP in Florida                     | \$54,000        |
|                                    |           | Development of attractants for     |                 |
|                                    | Stelinski | Asian citrus psyllid               | \$95,000        |
|                                    |           |                                    |                 |
| Psyllid Vector ← Citrus Host Plant |           |                                    |                 |
| Vector-Host                        |           |                                    |                 |