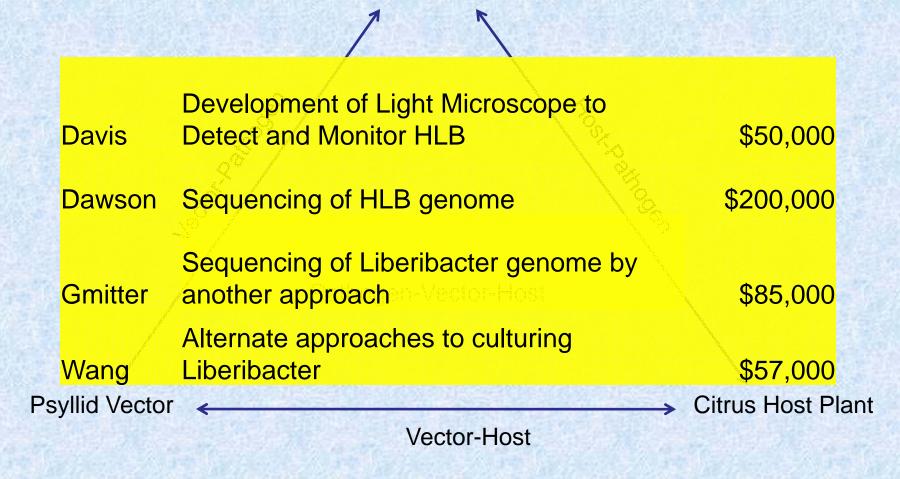

**Vectored Disease Triangle** 

|                                    |           | Development of a citrus psyllid    |                 |
|------------------------------------|-----------|------------------------------------|-----------------|
|                                    | Keyhani   | tissue culture cell line           | \$62,860        |
|                                    | Rogers    | Citrus Psyllid Population Dynamics | \$60,000        |
|                                    | rtogoro   |                                    | Ψ30,000         |
|                                    | Ctopoly   | Enhanced Biological Control of     | <b>CE 4.000</b> |
|                                    | Stansly   | ACP in Florida                     | \$54,000        |
|                                    |           | Development of attractants for     |                 |
|                                    | Stelinski | Asian citrus psyllid               | \$95,000        |
|                                    |           |                                    |                 |
| Psyllid Vector ← Citrus Host Plant |           |                                    |                 |
| Vector-Host                        |           |                                    |                 |