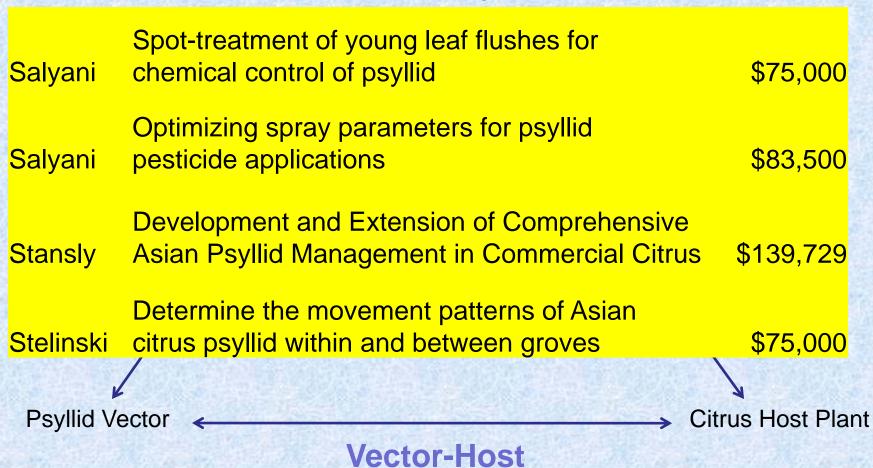

**Vectored Disease Triangle** 

|                                    |           | Development of a citrus psyllid    |                 |
|------------------------------------|-----------|------------------------------------|-----------------|
|                                    | Keyhani   | tissue culture cell line           | \$62,860        |
|                                    | Rogers    | Citrus Psyllid Population Dynamics | \$60,000        |
|                                    | rtogoro   |                                    | Ψ30,000         |
|                                    | Ctopoly   | Enhanced Biological Control of     | <b>CE 4.000</b> |
|                                    | Stansly   | ACP in Florida                     | \$54,000        |
|                                    |           | Development of attractants for     |                 |
|                                    | Stelinski | Asian citrus psyllid               | \$95,000        |
|                                    |           |                                    |                 |
| Psyllid Vector ← Citrus Host Plant |           |                                    |                 |
| Vector-Host                        |           |                                    |                 |

| Hoy               | Improved Control of Psyllid, with Silwet L-77 and Reduced Rates of Insecticides                     | \$52,000          |  |
|-------------------|-----------------------------------------------------------------------------------------------------|-------------------|--|
| Rogers            | Development of Psyllid baseline toxicology information                                              | \$65,000          |  |
| Rogers            | Development and Evaluation of Citrus Grower<br>Psyllid Management Programs \$134,000.00<br>approved | \$168,041         |  |
| Rogers & Brlansky | Effects of Insecticides on Pathogen Transmission By the Asian Citrus Psyllid                        | \$55,000          |  |
| Psyllid Ve        | ctor                                                                                                | Citrus Host Plant |  |
| Vector-Host       |                                                                                                     |                   |  |