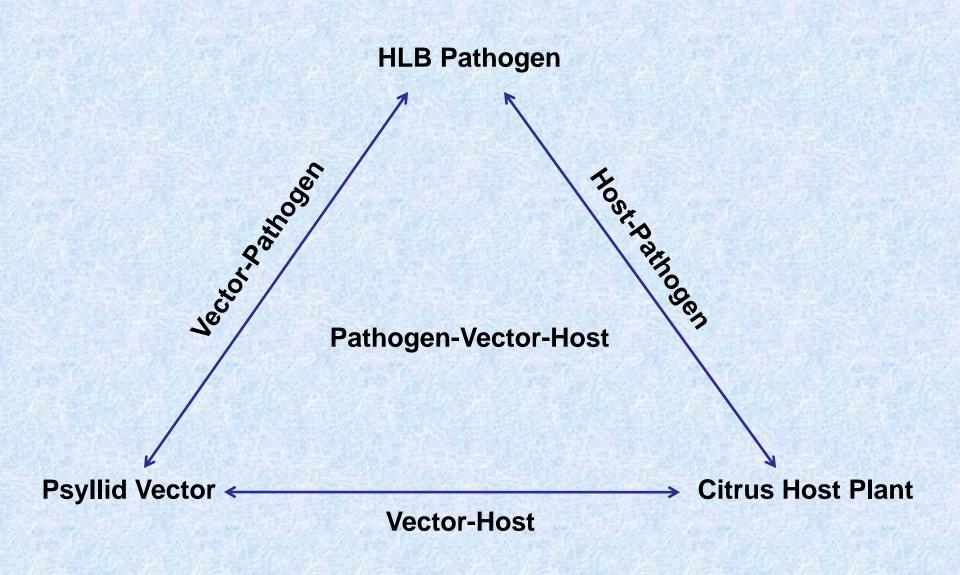

# OVERVIEW OF UF, IFAS CITRUS GREENING RESEARCH PROGRAMS

Harold Browning, UF, IFAS

Presented to the Citrus Summit April 2008

# Approaches to Managing HLB

- Cultural methods
  - Control psyllids
  - Remove inoculum sources
  - Change growth cycle
  - Change production methods to improve economics
- Develop resistant or tolerant trees
- Control the pathogen

### **Tools Needed**

- Better detection methods
- Sequence of the bacterial genome
- Culturing of the bacterium
- Basic understanding of the bacterium to find a weak link
- Basic understanding of the plant response to the pathogen
- Citrus genome sequence to facilitate above



**Vectored Disease Triangle** 





|                                    |           | Development of a citrus psyllid    |                 |
|------------------------------------|-----------|------------------------------------|-----------------|
|                                    | Keyhani   | tissue culture cell line           | \$62,860        |
|                                    | Rogers    | Citrus Psyllid Population Dynamics | \$60,000        |
|                                    | rtogoro   |                                    | Ψ30,000         |
|                                    | Ctopoly   | Enhanced Biological Control of     | <b>CE 4.000</b> |
|                                    | Stansly   | ACP in Florida                     | \$54,000        |
|