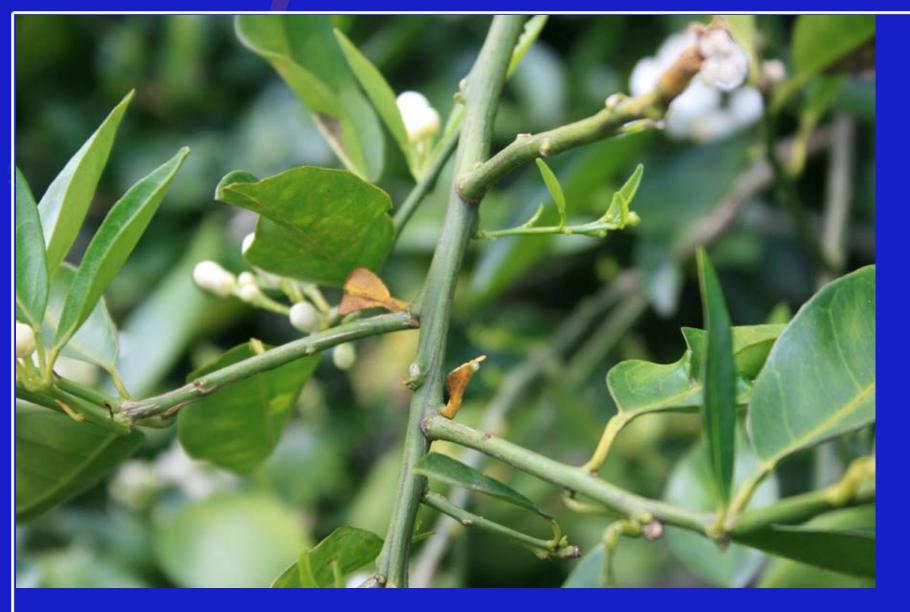

#### • Older trees

# Summary

 Young trees: overall canopy thinning due to leaf drop, yellow leaves/shoots, off type multiple fruit which drops, if fruit set then it may drop prematurely or may be lopsided and or small

 Older trees: yellow shoot production with leaf drop and canopy thinning/shoots lacking leaves, shoots with leaf drop may flush but then drop, fruit may be lopsided and small, overall tree decline begins