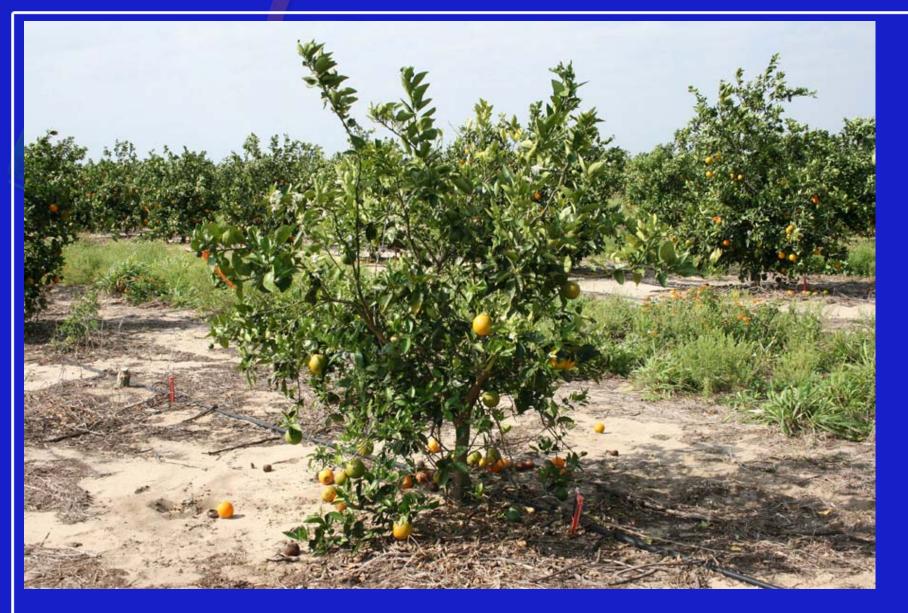

# Summary

 Young trees: overall canopy thinning due to leaf drop, yellow leaves/shoots, off type multiple fruit which drops, if fruit set then it may drop prematurely or may be lopsided and or small

 Older trees: yellow shoot production with leaf drop and canopy thinning/shoots lacking leaves, shoots with leaf drop may flush but then drop, fruit may be lopsided and small, overall tree decline begins