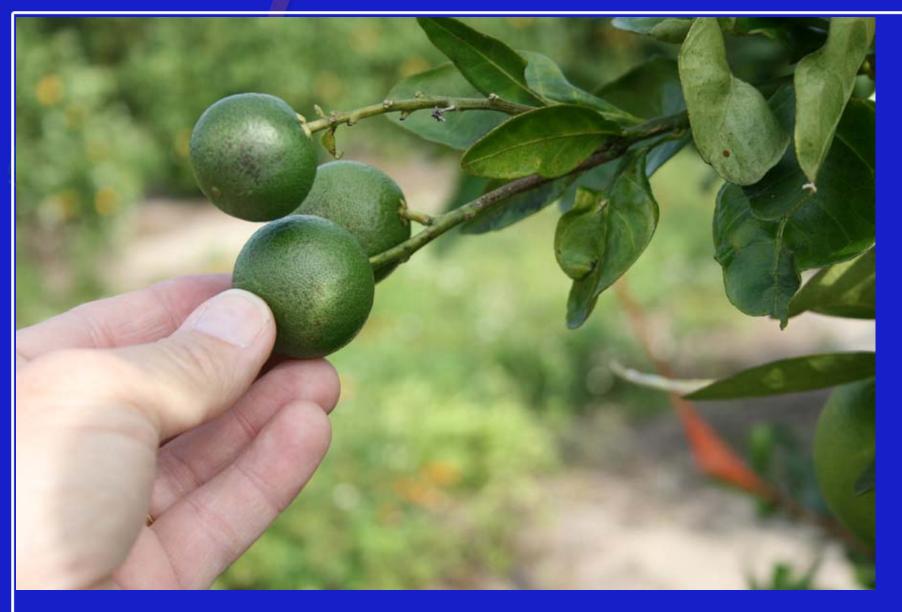

# Summary

 Young trees: overall canopy thinning due to leaf drop, yellow leaves/shoots, off type multiple fruit which drops, if fruit set then it may drop prematurely or may be lopsided and or small

 Older trees: yellow shoot production with leaf drop and canopy thinning/shoots lacking leaves, shoots with leaf drop may flush but then drop, fruit may be lopsided and small, overall tree decline begins