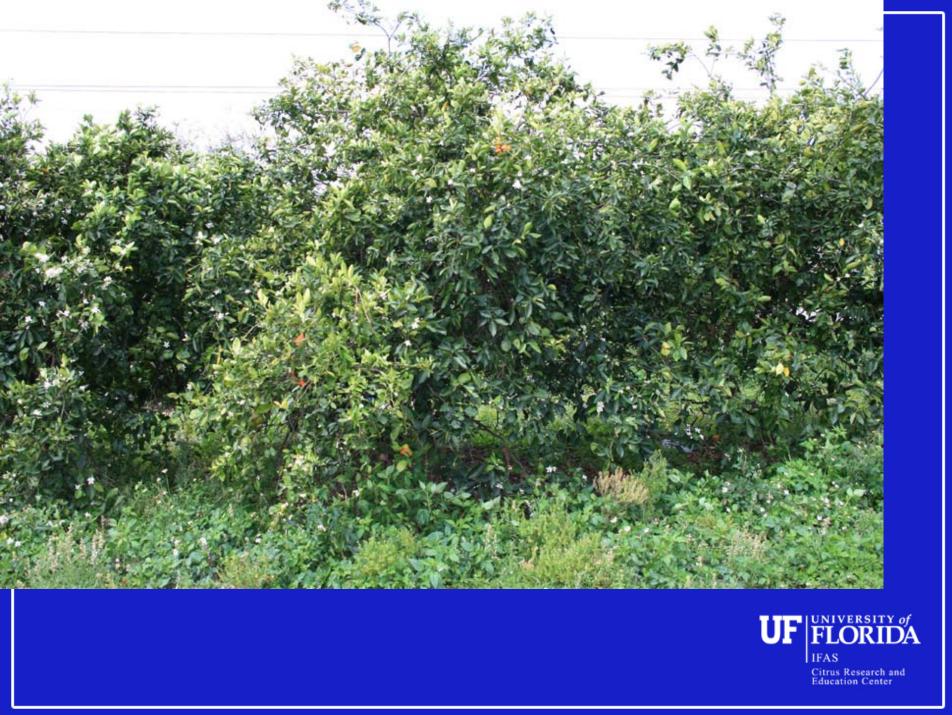

#### • Older trees

# Summary

 Young trees: overall canopy thinning due to leaf drop, yellow leaves/shoots, off type multiple fruit which drops, if fruit set then it may drop prematurely or may be lopsided and or small

 Older trees: yellow shoot production with leaf drop and canopy thinning/shoots lacking leaves, shoots with leaf drop may flush but then drop, fruit may be lopsided and small, overall tree decline begins