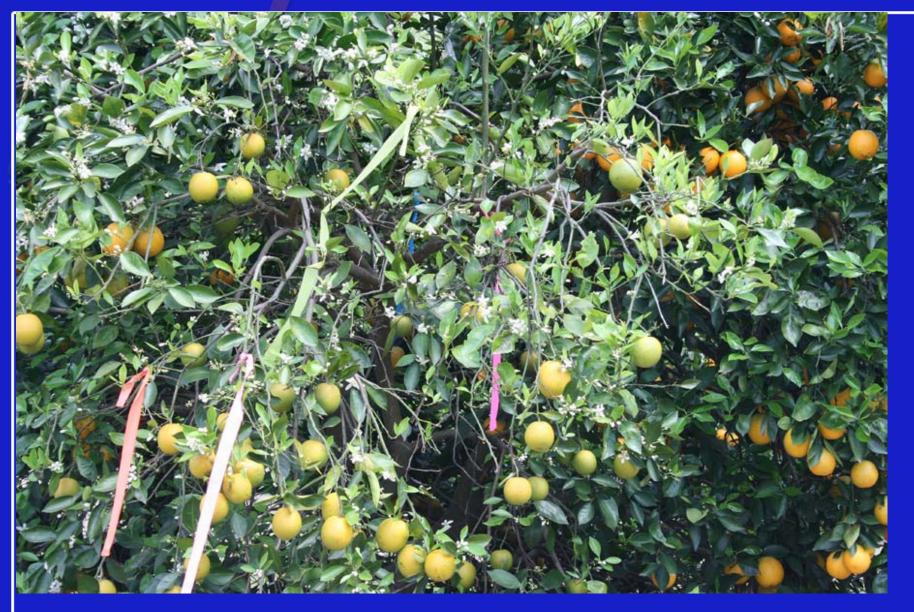

#### • Older trees

# Summary

 Young trees: overall canopy thinning due to leaf drop, yellow leaves/shoots, off type multiple fruit which drops, if fruit set then it may drop prematurely or may be lopsided and or small

 Older trees: yellow shoot production with leaf drop and canopy thinning/shoots lacking leaves, shoots with leaf drop may flush but then drop, fruit may be lopsided and small, overall tree decline begins