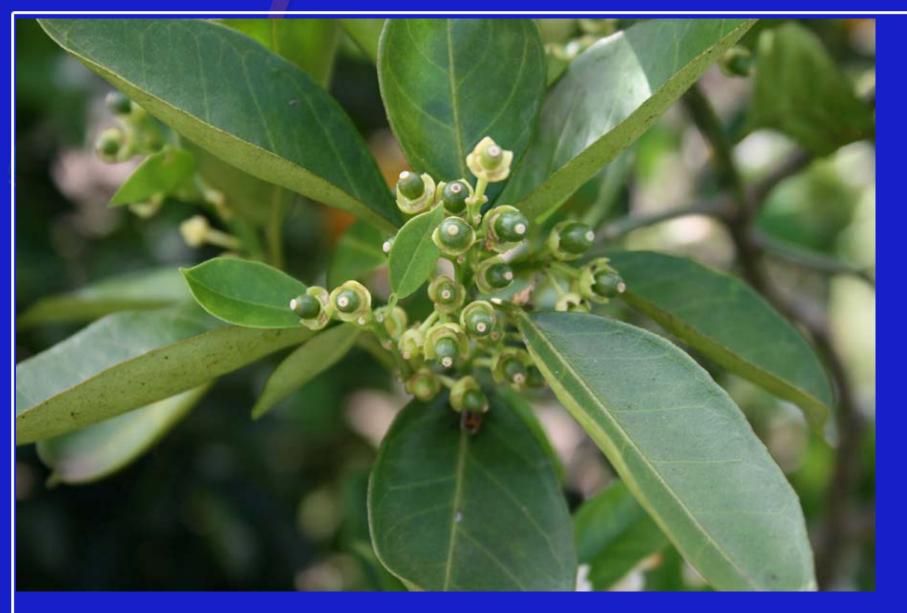

# Summary

 Young trees: overall canopy thinning due to leaf drop, yellow leaves/shoots, off type multiple fruit which drops, if fruit set then it may drop prematurely or may be lopsided and or small

 Older trees: yellow shoot production with leaf drop and canopy thinning/shoots lacking leaves, shoots with leaf drop may flush but then drop, fruit may be lopsided and small, overall tree decline begins