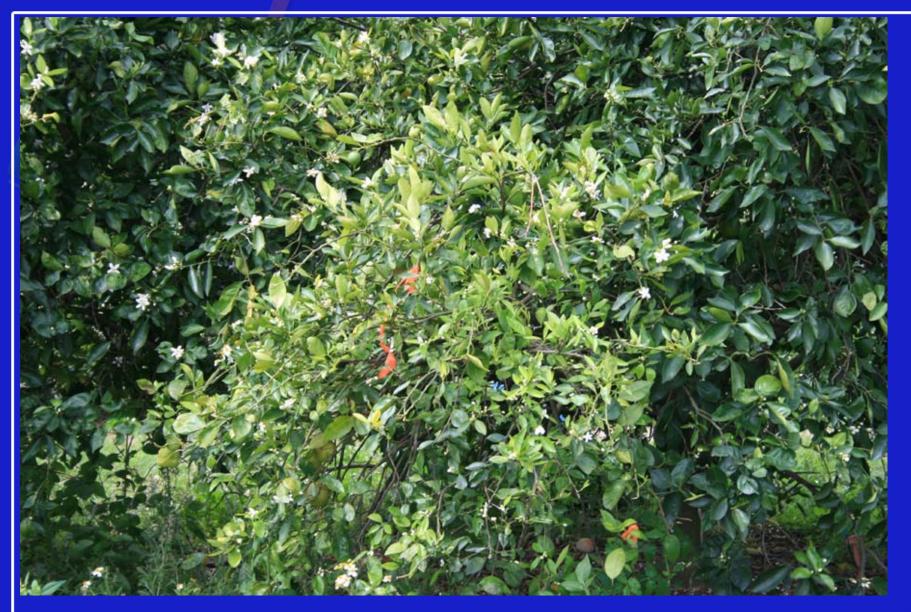

#### • Older trees

# Summary

 Young trees: overall canopy thinning due to leaf drop, yellow leaves/shoots, off type multiple fruit which drops, if fruit set then it may drop prematurely or may be lopsided and or small

 Older trees: yellow shoot production with leaf drop and canopy thinning/shoots lacking leaves, shoots with leaf drop may flush but then drop, fruit may be lopsided and small, overall tree decline begins