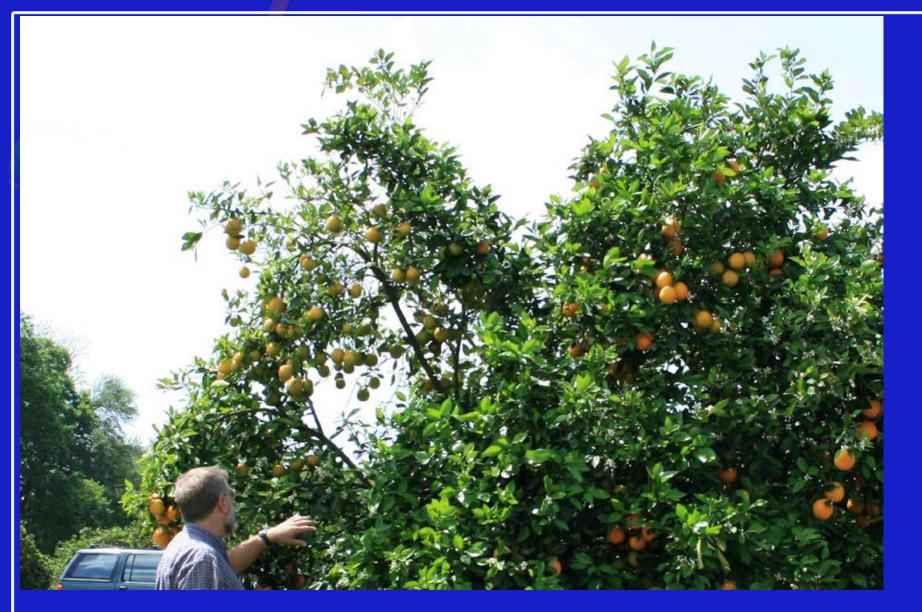

# Summary

 Young trees: overall canopy thinning due to leaf drop, yellow leaves/shoots, off type multiple fruit which drops, if fruit set then it may drop prematurely or may be lopsided and or small

 Older trees: yellow shoot production with leaf drop and canopy thinning/shoots lacking leaves, shoots with leaf drop may flush but then drop, fruit may be lopsided and small, overall tree decline begins