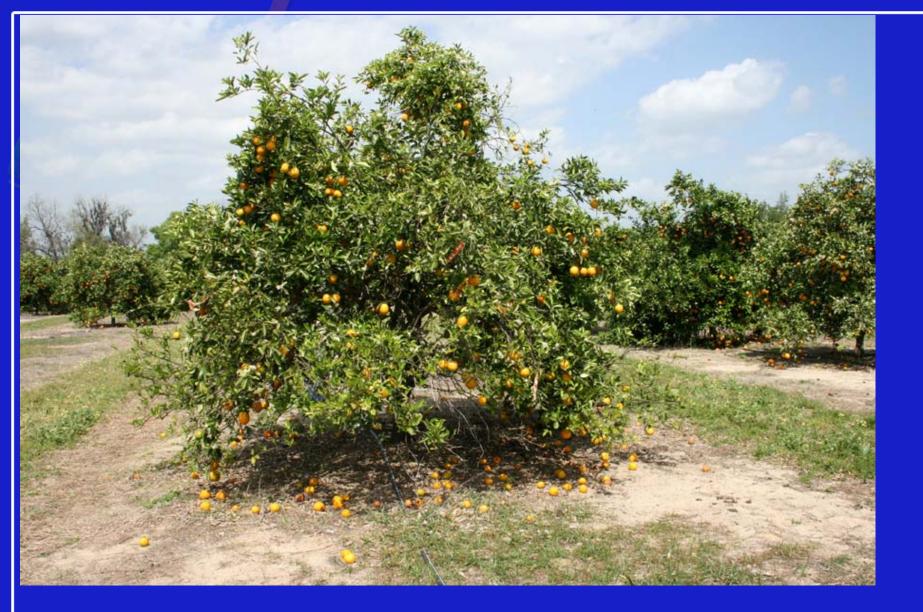

# Summary

 Young trees: overall canopy thinning due to leaf drop, yellow leaves/shoots, off type multiple fruit which drops, if fruit set then it may drop prematurely or may be lopsided and or small

 Older trees: yellow shoot production with leaf drop and canopy thinning/shoots lacking leaves, shoots with leaf drop may flush but then drop, fruit may be lopsided and small, overall tree decline begins