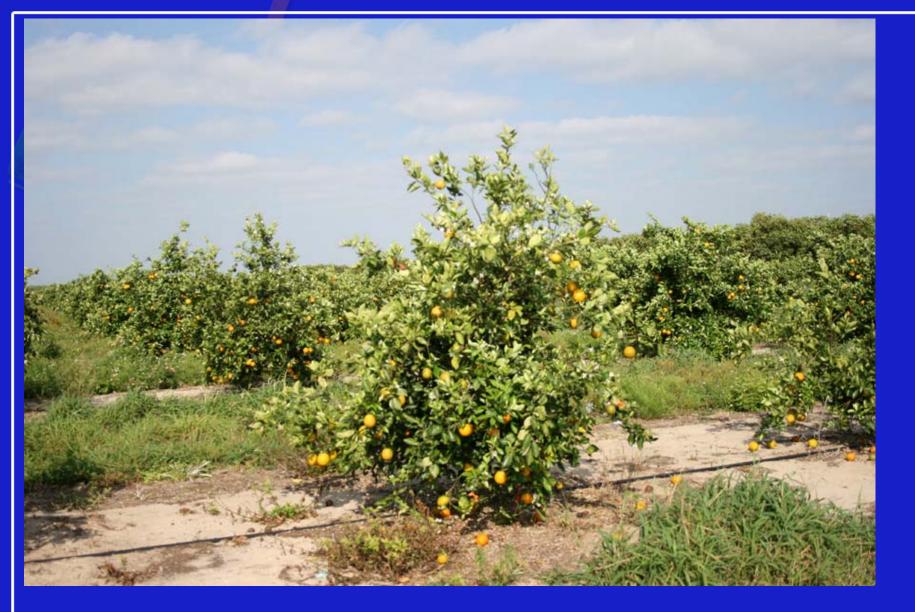

#### • Older trees

# Summary

 Young trees: overall canopy thinning due to leaf drop, yellow leaves/shoots, off type multiple fruit which drops, if fruit set then it may drop prematurely or may be lopsided and or small

 Older trees: yellow shoot production with leaf drop and canopy thinning/shoots lacking leaves, shoots with leaf drop may flush but then drop, fruit may be lopsided and small, overall tree decline begins