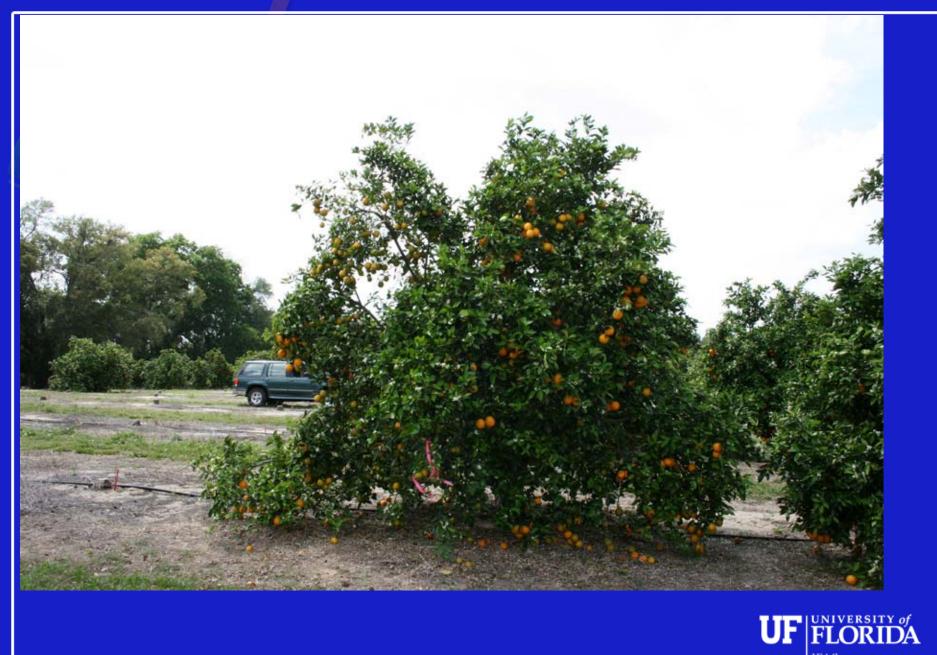

# Summary

 Young trees: overall canopy thinning due to leaf drop, yellow leaves/shoots, off type multiple fruit which drops, if fruit set then it may drop prematurely or may be lopsided and or small

 Older trees: yellow shoot production with leaf drop and canopy thinning/shoots lacking leaves, shoots with leaf drop may flush but then drop, fruit may be lopsided and small, overall tree decline begins