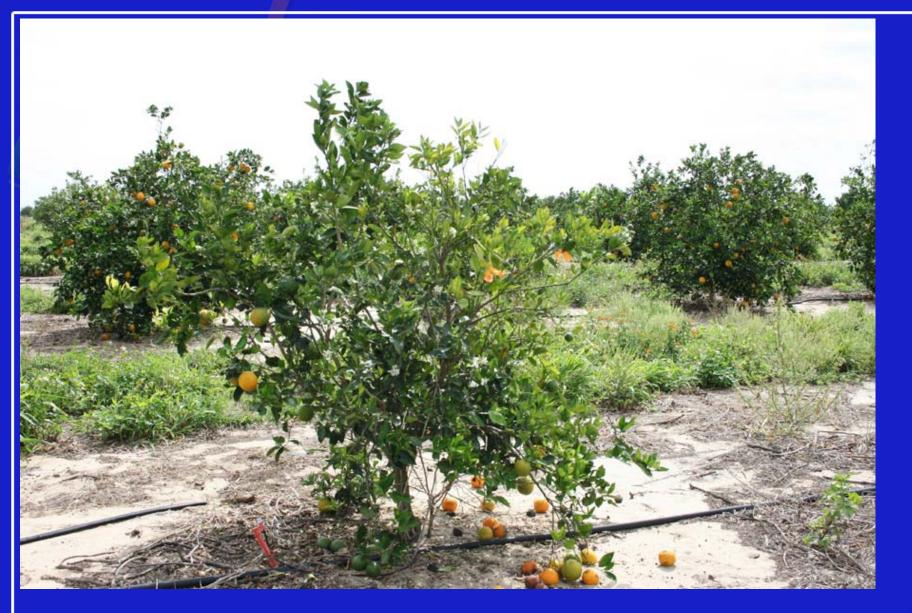

### Young trees

# Summary

 Young trees: overall canopy thinning due to leaf drop, yellow leaves/shoots, off type multiple fruit which drops, if fruit set then it may drop prematurely or may be lopsided and or small

 Older trees: yellow shoot production with leaf drop and canopy thinning/shoots lacking leaves, shoots with leaf drop may flush but then drop, fruit may be lopsided and small, overall tree decline begins