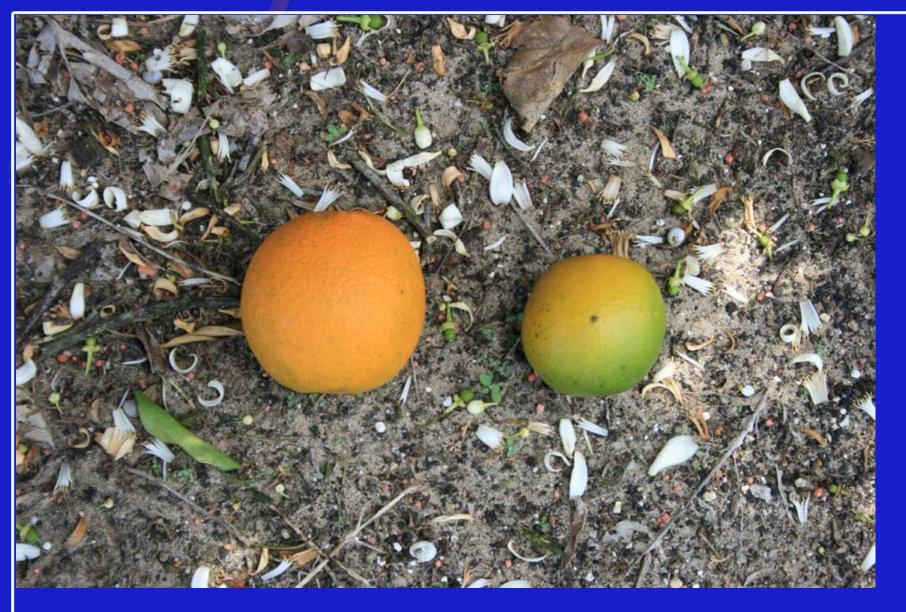

# Summary

 Young trees: overall canopy thinning due to leaf drop, yellow leaves/shoots, off type multiple fruit which drops, if fruit set then it may drop prematurely or may be lopsided and or small

 Older trees: yellow shoot production with leaf drop and canopy thinning/shoots lacking leaves, shoots with leaf drop may flush but then drop, fruit may be lopsided and small, overall tree decline begins