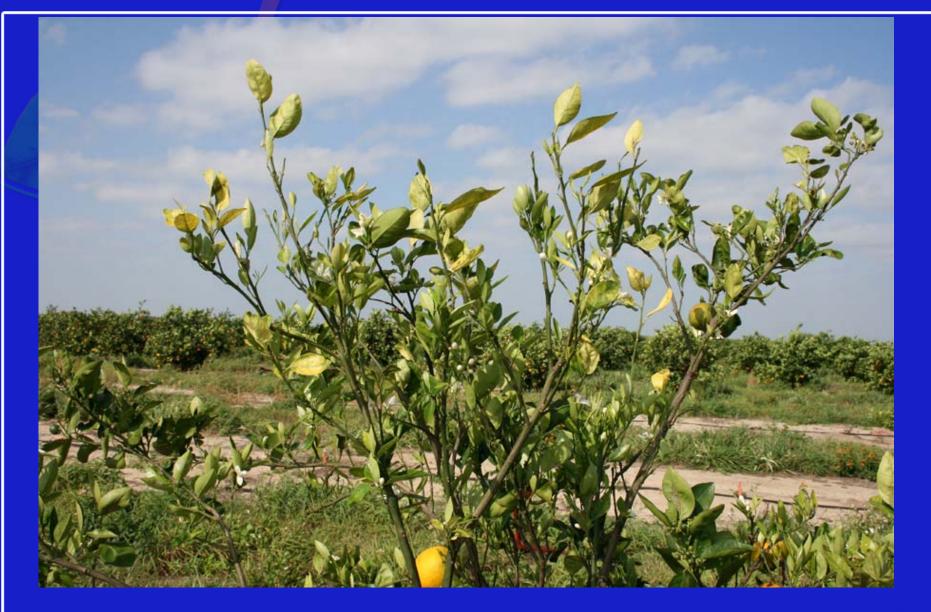

#### • Older trees

# Summary

 Young trees: overall canopy thinning due to leaf drop, yellow leaves/shoots, off type multiple fruit which drops, if fruit set then it may drop prematurely or may be lopsided and or small

 Older trees: yellow shoot production with leaf drop and canopy thinning/shoots lacking leaves, shoots with leaf drop may flush but then drop, fruit may be lopsided and small, overall tree decline begins