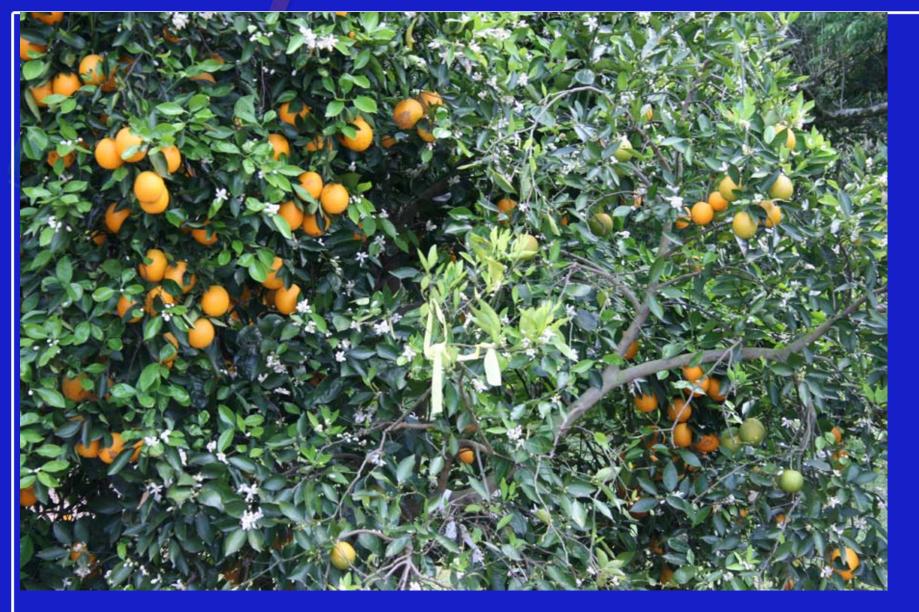

# Summary

 Young trees: overall canopy thinning due to leaf drop, yellow leaves/shoots, off type multiple fruit which drops, if fruit set then it may drop prematurely or may be lopsided and or small

 Older trees: yellow shoot production with leaf drop and canopy thinning/shoots lacking leaves, shoots with leaf drop may flush but then drop, fruit may be lopsided and small, overall tree decline begins