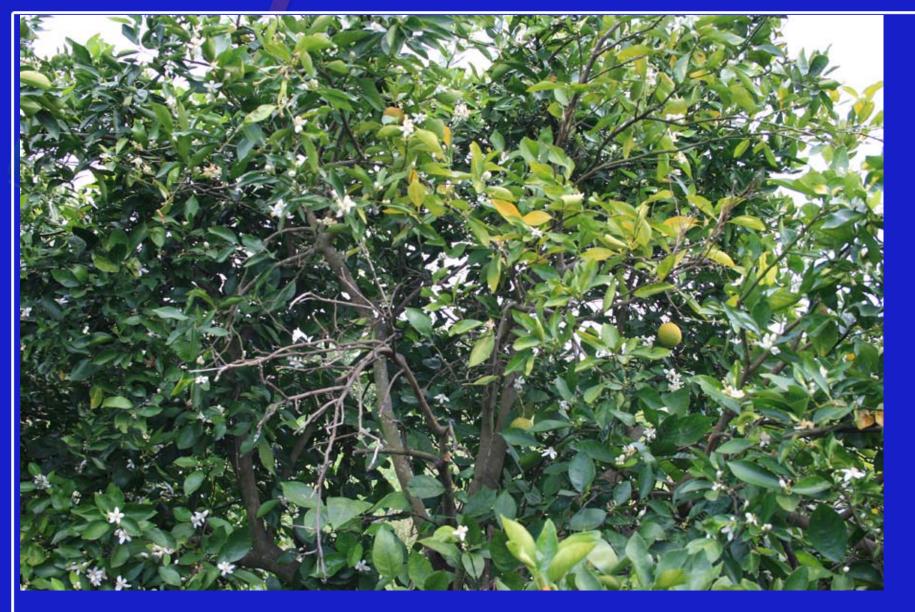

#### • Older trees

# Summary

 Young trees: overall canopy thinning due to leaf drop, yellow leaves/shoots, off type multiple fruit which drops, if fruit set then it may drop prematurely or may be lopsided and or small

 Older trees: yellow shoot production with leaf drop and canopy thinning/shoots lacking leaves, shoots with leaf drop may flush but then drop, fruit may be lopsided and small, overall tree decline begins