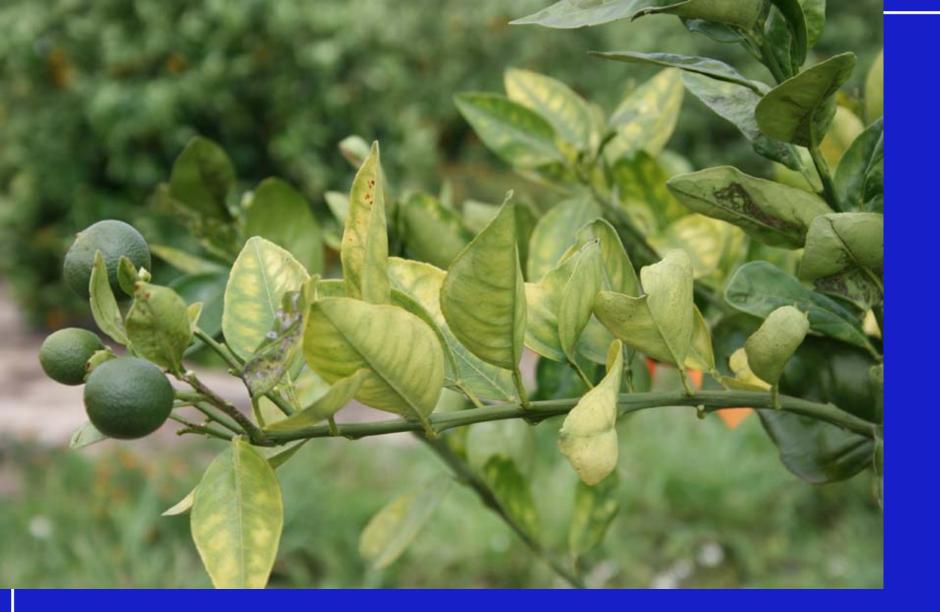

# Summary

 Young trees: overall canopy thinning due to leaf drop, yellow leaves/shoots, off type multiple fruit which drops, if fruit set then it may drop prematurely or may be lopsided and or small

 Older trees: yellow shoot production with leaf drop and canopy thinning/shoots lacking leaves, shoots with leaf drop may flush but then drop, fruit may be lopsided and small, overall tree decline begins