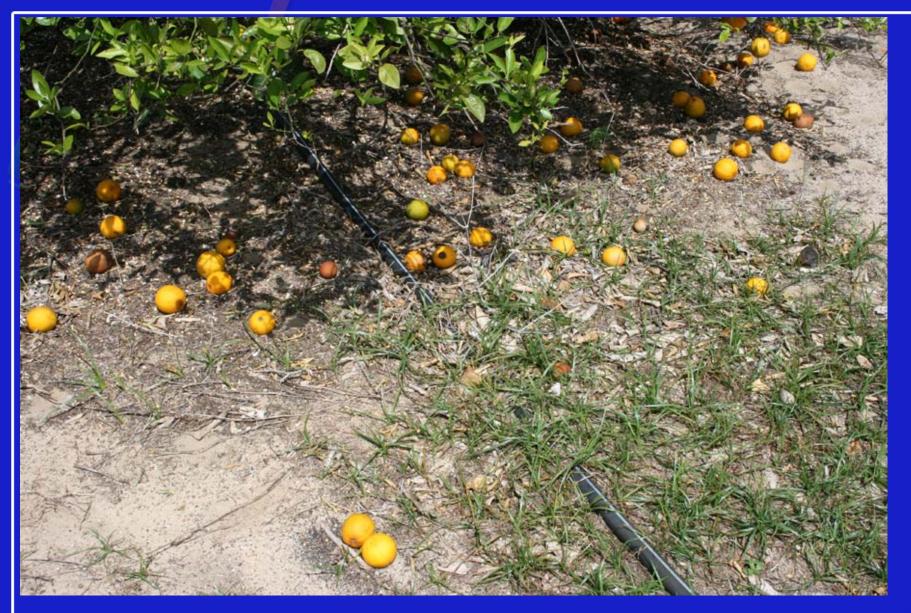

# Summary

 Young trees: overall canopy thinning due to leaf drop, yellow leaves/shoots, off type multiple fruit which drops, if fruit set then it may drop prematurely or may be lopsided and or small

 Older trees: yellow shoot production with leaf drop and canopy thinning/shoots lacking leaves, shoots with leaf drop may flush but then drop, fruit may be lopsided and small, overall tree decline begins