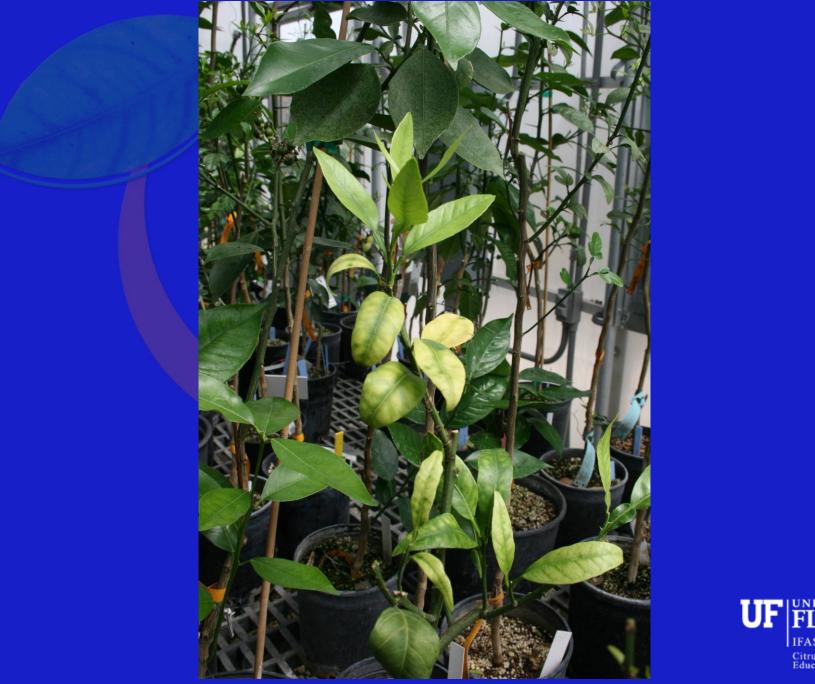

### Young trees

# Summary

 Young trees: overall canopy thinning due to leaf drop, yellow leaves/shoots, off type multiple fruit which drops, if fruit set then it may drop prematurely or may be lopsided and or small

 Older trees: yellow shoot production with leaf drop and canopy thinning/shoots lacking leaves, shoots with leaf drop may flush but then drop, fruit may be lopsided and small, overall tree decline begins