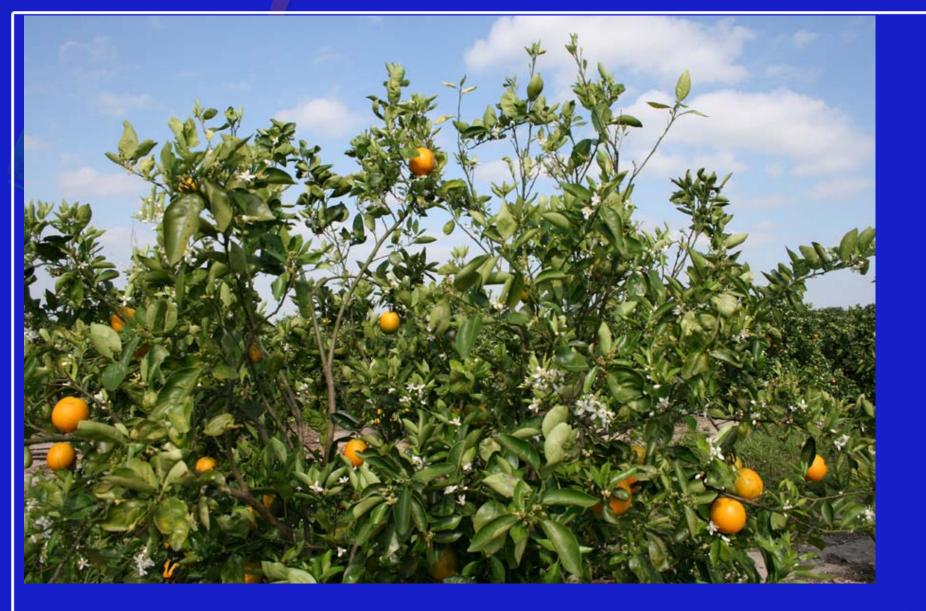

#### • Older trees

# Summary

 Young trees: overall canopy thinning due to leaf drop, yellow leaves/shoots, off type multiple fruit which drops, if fruit set then it may drop prematurely or may be lopsided and or small

 Older trees: yellow shoot production with leaf drop and canopy thinning/shoots lacking leaves, shoots with leaf drop may flush but then drop, fruit may be lopsided and small, overall tree decline begins