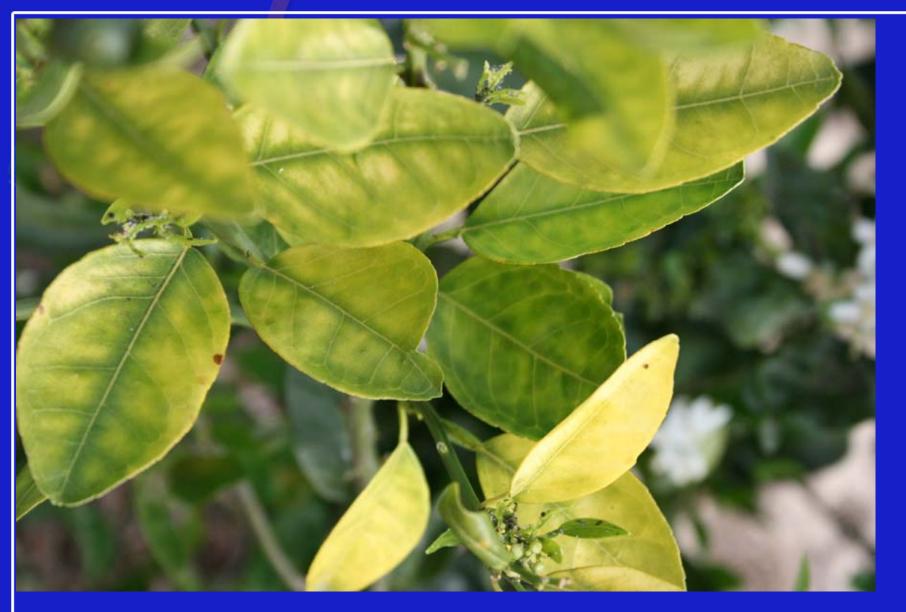

# Summary

 Young trees: overall canopy thinning due to leaf drop, yellow leaves/shoots, off type multiple fruit which drops, if fruit set then it may drop prematurely or may be lopsided and or small

 Older trees: yellow shoot production with leaf drop and canopy thinning/shoots lacking leaves, shoots with leaf drop may flush but then drop, fruit may be lopsided and small, overall tree decline begins