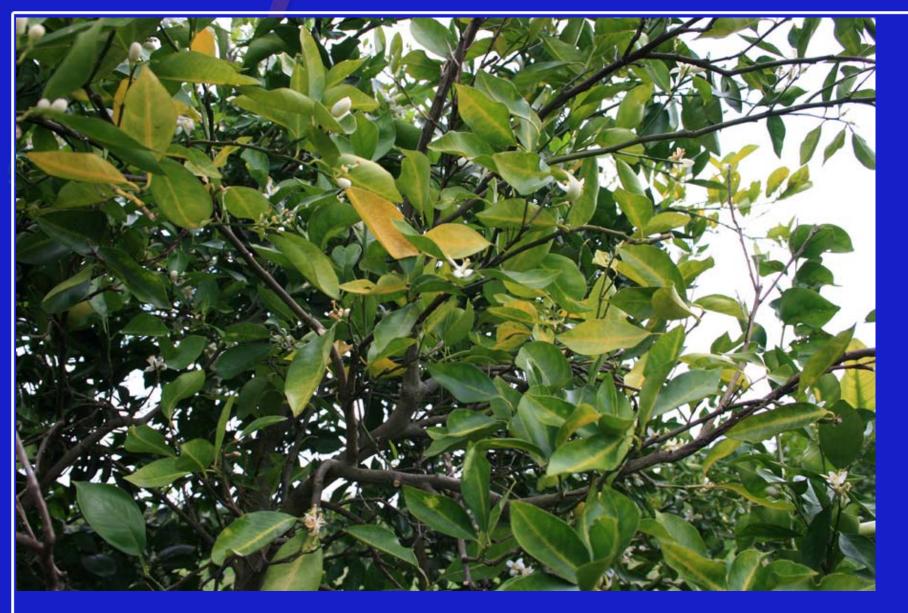

#### • Older trees

# Summary

 Young trees: overall canopy thinning due to leaf drop, yellow leaves/shoots, off type multiple fruit which drops, if fruit set then it may drop prematurely or may be lopsided and or small

 Older trees: yellow shoot production with leaf drop and canopy thinning/shoots lacking leaves, shoots with leaf drop may flush but then drop, fruit may be lopsided and small, overall tree decline begins