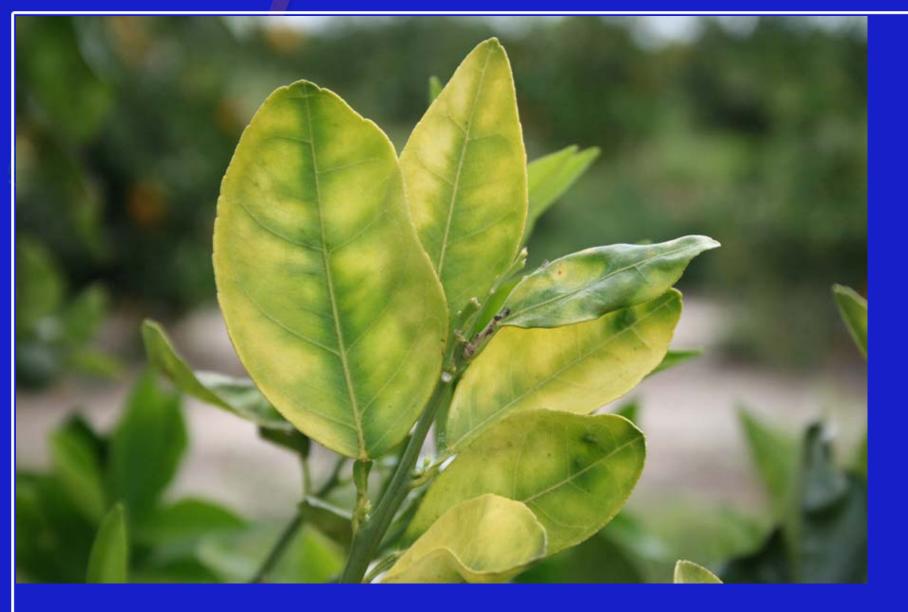

# Summary

 Young trees: overall canopy thinning due to leaf drop, yellow leaves/shoots, off type multiple fruit which drops, if fruit set then it may drop prematurely or may be lopsided and or small

 Older trees: yellow shoot production with leaf drop and canopy thinning/shoots lacking leaves, shoots with leaf drop may flush but then drop, fruit may be lopsided and small, overall tree decline begins